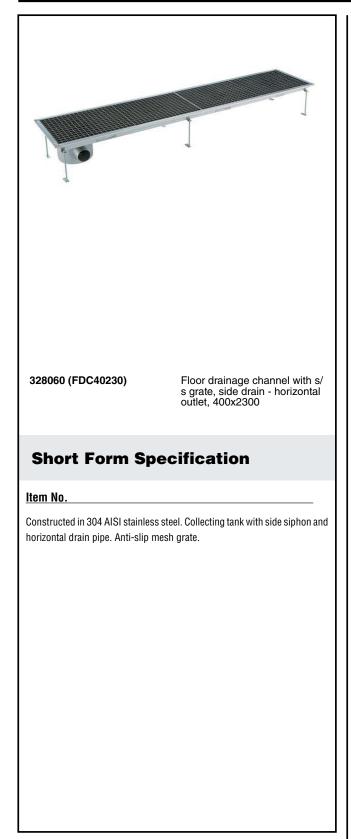

### Floor Drains and Collecting Tanks Floor Drain with Stainless Steel Grate and Side Drain - Horizontal outlet 400x2300 mm

# **Main Features**

• Easy to install.

<u>ITEM #</u> MODEL # NAME #

SIS #

AIA #

- Anti-odour syphon.
- Removable waste blocking filter.
- Rag bolt for floor fixing.
- Easy to inspect for any possible waste removal action.
- Electrochemical finishing gives grids a bright apperance.
- Ideal for any drain solution, particularly suggested for great amounts of water drained during cleaning operations.
- Collecting tanks with side siphon.

## Construction

- Anti-slip mesh 25x25 mm grating, h=25 mm, 1.5 mm in thickness.
- Constructed entirely in 304 AISI stainless steel.
- Adjustable leveling feet.
- Collecting tanks available with horizontal drain pipe.