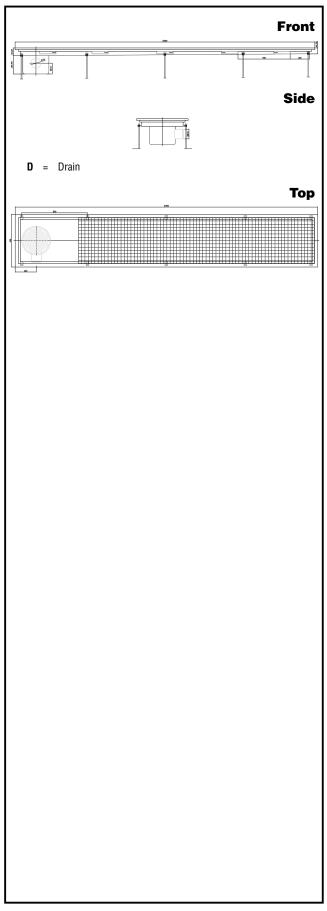

#### Floor Drains and Collecting Tanks Floor Drain with Stainless Steel Grate and Side Drain - Horizontal outlet 400x2300 mm

2300 mm

400 mm

200 mm

35 kg

**Key Information:** 

External dimensions, Width:

External dimensions, Height:

328060 (FDC40230) External dimensions, Depth:

Net weight: